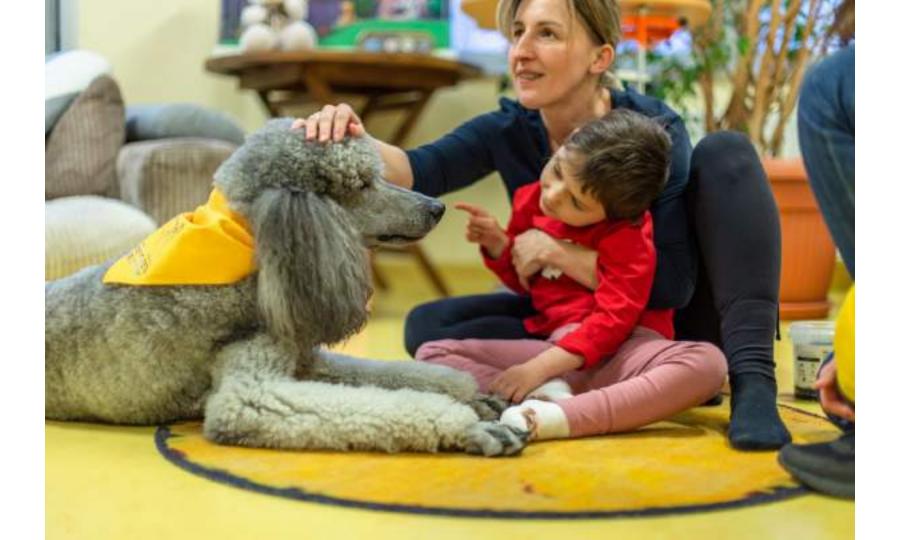

There is no law regulation about AAI in Poland.

The only official document is the list of professions with the name "kynoterapueuta/ dogoterapeuta"

But there is no information about the education of the handler and no requirements for dogs.

How can we know what age is appropriate?

How can we know what breed is suitable?

How can we know what the dog should know?

How can we know what age is appropriate?

How can we know what breed is suitable?

How can we know what the dog should know?

How can we know what age is appropriate?
How can we know what breed is

How can we know what the dog should know?