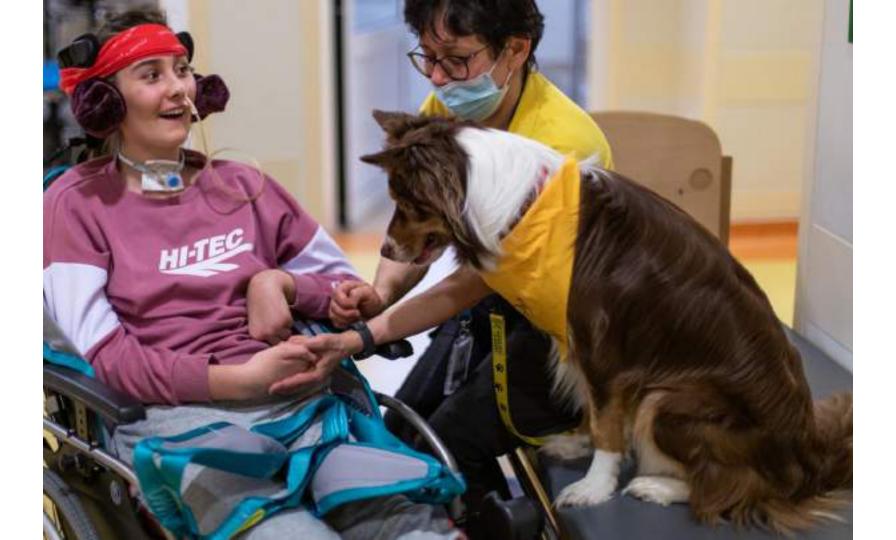

There is no law regulation about AAI in Poland.

The only official document is the list of professions with the name "kynoterapueuta/ dogoterapeuta"

But there is no information about the education of the handler and no requirements for dogs.

How can we know what age is appropriate?

How can we know what breed is suitable?

How can we know what the dog should know?

How can we know what age is appropriate?

How can we know what breed is suitable?

How can we know what the dog should know?

How can we know what age is appropriate?
How can we know what breed is

How can we know what the dog should know?