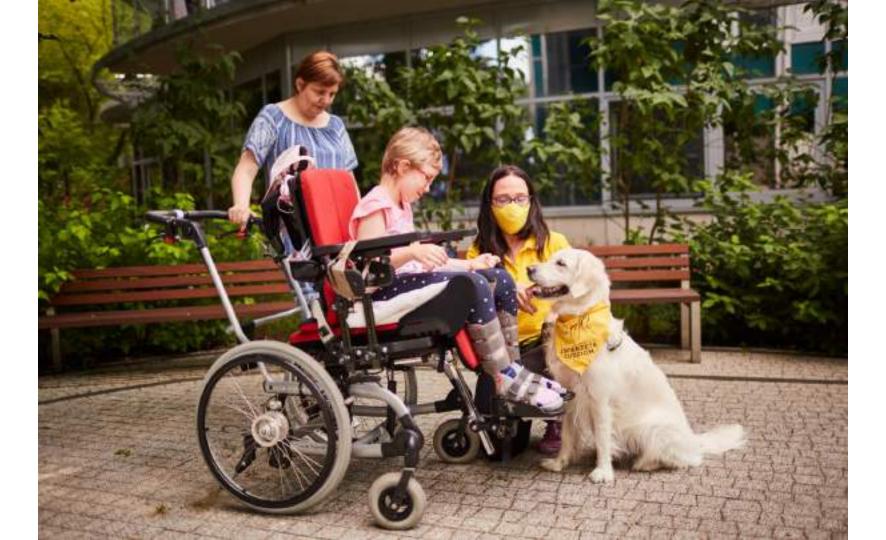

There is no law regulation about AAI in Poland.

The only official document is the list of professions with the name "kynoterapueuta/ dogoterapeuta"

But there is no information about the education of the handler and no requirements for dogs.