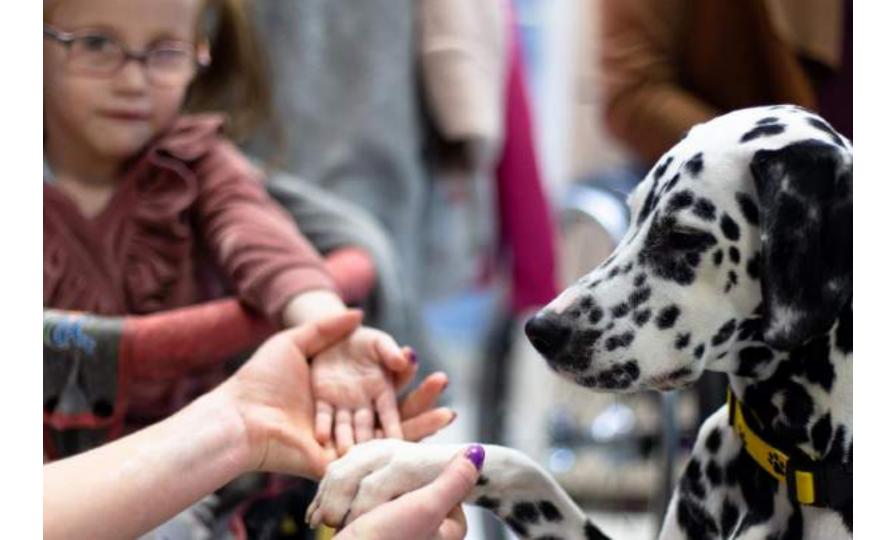

There is no law regulation about AAI in Poland.

The only official document is the list of professions with the name "kynoterapueuta/ dogoterapeuta"

But there is no information about the education of the handler and no requirements for dogs.