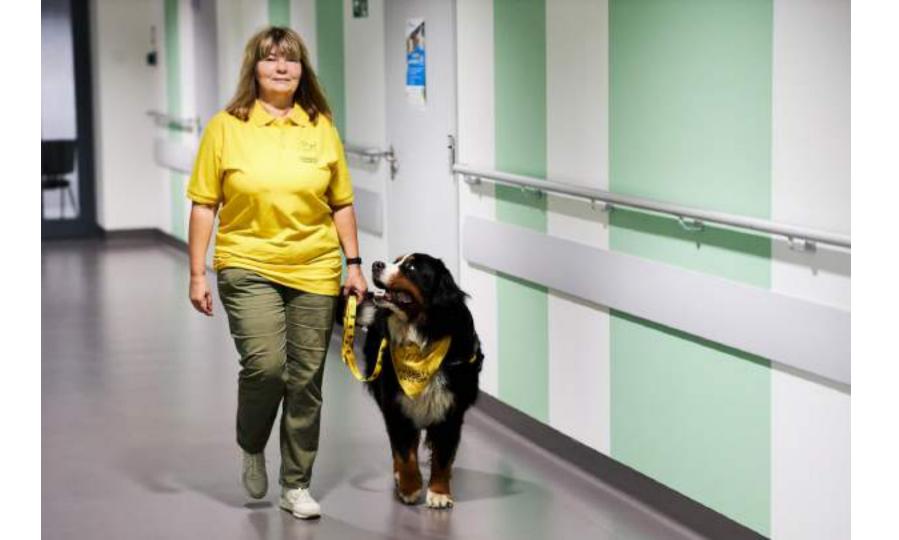

There is no law regulation about AAI in Poland.

The only official document is the list of professions with the name "kynoterapueuta/ dogoterapeuta"

But there is no information about the education of the handler and no requirements for dogs.