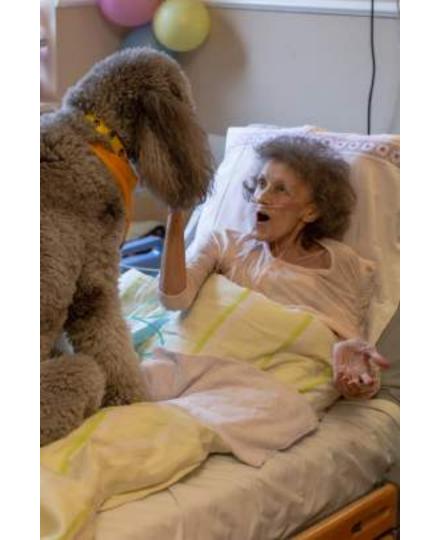

There is no law regulation about AAI in Poland.

The only official document is the list of professions with the name "kynoterapueuta/ dogoterapeuta"

But there is no information about the education of the handler and no requirements for dogs.