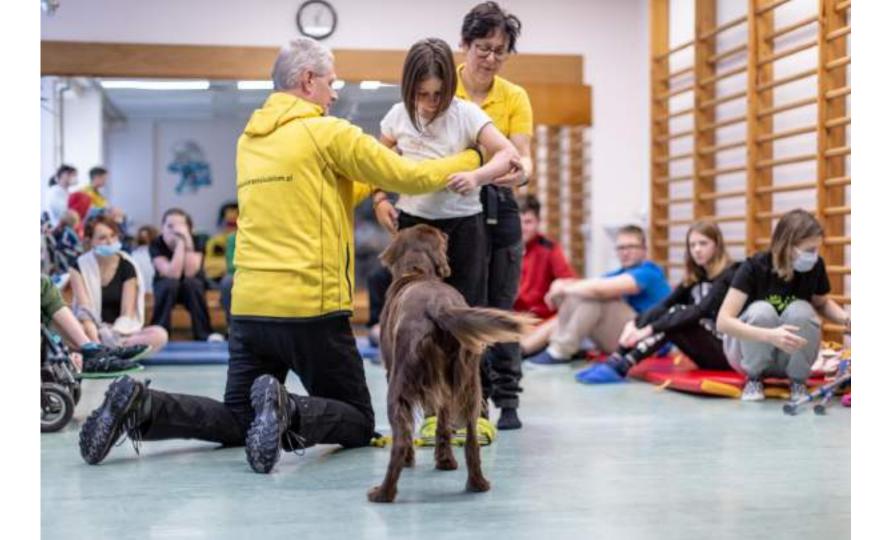

There is no law regulation about AAI in Poland.

The only official document is the list of professions with the name "kynoterapueuta/ dogoterapeuta"

But there is no information about the education of the handler and no requirements for dogs.

How can we know what age is appropriate?

How can we know what breed is suitable?

How can we know what the dog should know?

How can we know what age is appropriate?

How can we know what breed is suitable?

How can we know what the dog should know?

How can we know what age is appropriate?
How can we know what breed is

How can we know what the dog should know?