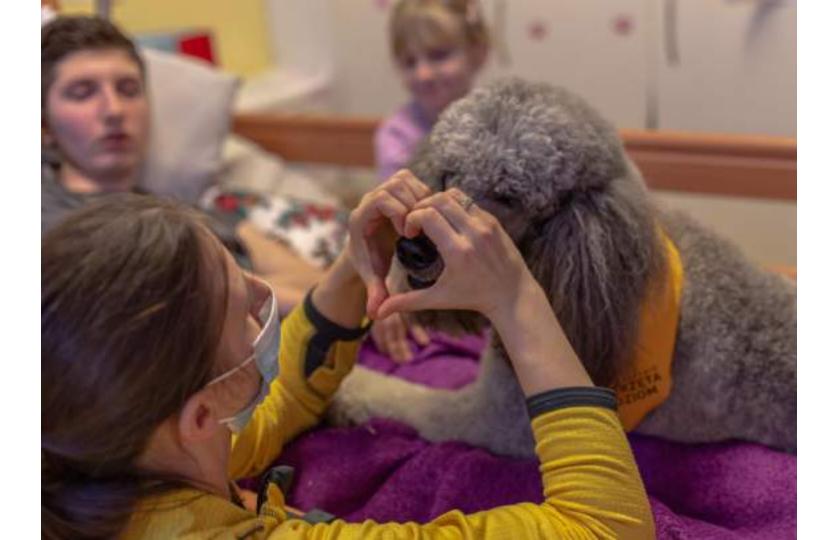

There is no law regulation about AAI in Poland.

The only official document is the list of professions with the name "kynoterapueuta/ dogoterapeuta"

But there is no information about the education of the handler and no requirements for dogs.